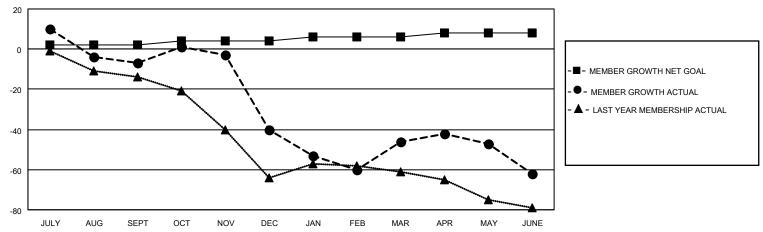

## MONTHLY MEMBERSHIP PROGRESS REPORT

LOCATION ILLINOIS District 1 J Results as of: 6/30/2022

| Clubs                 |               |           |               | Members               |                         |                         |                                                    |
|-----------------------|---------------|-----------|---------------|-----------------------|-------------------------|-------------------------|----------------------------------------------------|
| RESULTS FOR 2021-2022 |               |           |               | RESULTS FOR 2021-2022 |                         |                         |                                                    |
| QUARTER               | NEW CLUB GOAL | NEW CLUBS | DROPPED CLUBS | QUARTER MEN           | MBER GROWTH NET<br>GOAL | MEMBER GROWTH<br>ACTUAL | DROPPED<br>MEMBERS ACTUAL<br>(including transfers) |
| JULY/AUG/SEPT         | 1             | 0         | 0             | JULY/AUG/SEPT         | 2                       | 36                      | 39                                                 |
| OCT/NOV/DEC           | 1             | 0         | 0             | OCT/NOV/DEC           | 2                       | 56                      | 83                                                 |
| JAN/FEB/MAR           | 1             | 0         | 0             | JAN/FEB/MAR           | 2                       | 59                      | 60                                                 |
| APR/MAY/JUNE          | 1             | 0         | 1             | APR/MAY/JUNE          | 2                       | 53                      | 65                                                 |

## GOALS AND ACTUAL MEMBERS CUMULATIVE

| DROPPED CLUBS: 1 |     | 44 CLUBS OF 57 ADDED 1 OR<br>MORE NEW MEMBERS | GENDER DISTRIBUTION             |                                |  |
|------------------|-----|-----------------------------------------------|---------------------------------|--------------------------------|--|
|                  |     | INONE NEW MEMBERS                             | MALE<br>FEMALE                  | 1,509 (75.00%)<br>502 (24.95%) |  |
| DROPPED MEMBERS  |     |                                               | NON BINARY PREFER NOT TO ANSWER | 0 (0.00%)<br>1 (0.05%)         |  |
| DECEASED         | 44  |                                               | THEFERMOTTO ANOWER              | 1 (0.0070)                     |  |
| CLUB CANCELLED   | 0   | CLICK HERE FOR CUMULATIVE                     | TOTAL FAMILY UNIT MEMBERS       | 183                            |  |
| OTHER            | 203 | MEMBERSHIP DATA                               |                                 |                                |  |
| TOTAL            | 247 |                                               | FAMILY MEMBERS PAYING HAI       | LF DUES 95                     |  |