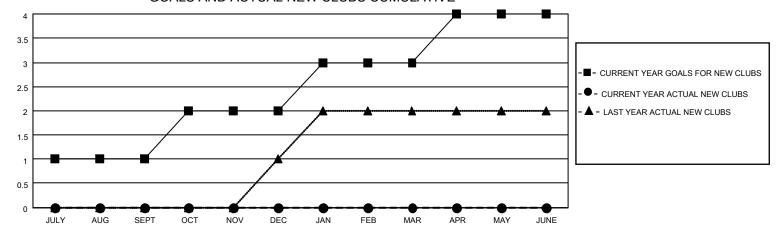

## MONTHLY MEMBERSHIP PROGRESS REPORT

LOCATION ILLINOIS District 1 J Results as of: 6/30/2022

| Clubs                 |               |           |               | Members               |                         |                         |                                                    |
|-----------------------|---------------|-----------|---------------|-----------------------|-------------------------|-------------------------|----------------------------------------------------|
| RESULTS FOR 2021-2022 |               |           |               | RESULTS FOR 2021-2022 |                         |                         |                                                    |
| QUARTER               | NEW CLUB GOAL | NEW CLUBS | DROPPED CLUBS | QUARTER MEN           | MBER GROWTH NET<br>GOAL | MEMBER GROWTH<br>ACTUAL | DROPPED<br>MEMBERS ACTUAL<br>(including transfers) |
| JULY/AUG/SEPT         | 1             | 0         | 0             | JULY/AUG/SEPT         | 2                       | 36                      | 39                                                 |
| OCT/NOV/DEC           | 1             | 0         | 0             | OCT/NOV/DEC           | 2                       | 56                      | 83                                                 |
| JAN/FEB/MAR           | 1             | 0         | 0             | JAN/FEB/MAR           | 2                       | 59                      | 60                                                 |
| APR/MAY/JUNE          | 1             | 0         | 1             | APR/MAY/JUNE          | 2                       | 53                      | 65                                                 |

## GOALS AND ACTUAL NEW CLUBS CUMULATIVE